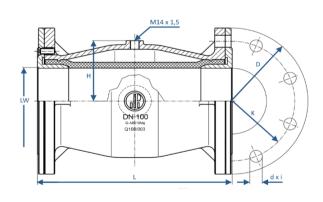

| Abmessungen |    |     |     |     |     |    |   |     |         |  |  |  |
|-------------|----|-----|-----|-----|-----|----|---|-----|---------|--|--|--|
| DN          | PN | LW  | L   | D   | K   | d  | i | Н   | Weight  |  |  |  |
| 50          | 6  | 47  | 205 | 165 | 125 | 18 | 4 | 64  | 3,3 kg  |  |  |  |
| 65          | 6  | 62  | 205 | 185 | 145 | 18 | 4 | 74  | 4,7 kg  |  |  |  |
| 80          | 6  | 78  | 225 | 200 | 160 | 18 | 8 | 81  | 6,1 kg  |  |  |  |
| 100         | 6  | 97  | 280 | 220 | 180 | 18 | 8 | 91  | 7,9 kg  |  |  |  |
| 125         | 6  | 120 | 348 | 250 | 210 | 18 | 8 | 112 | 17,6 kg |  |  |  |
| 150         | 6  | 144 | 418 | 285 | 240 | 22 | 8 | 128 | 26,6 kg |  |  |  |